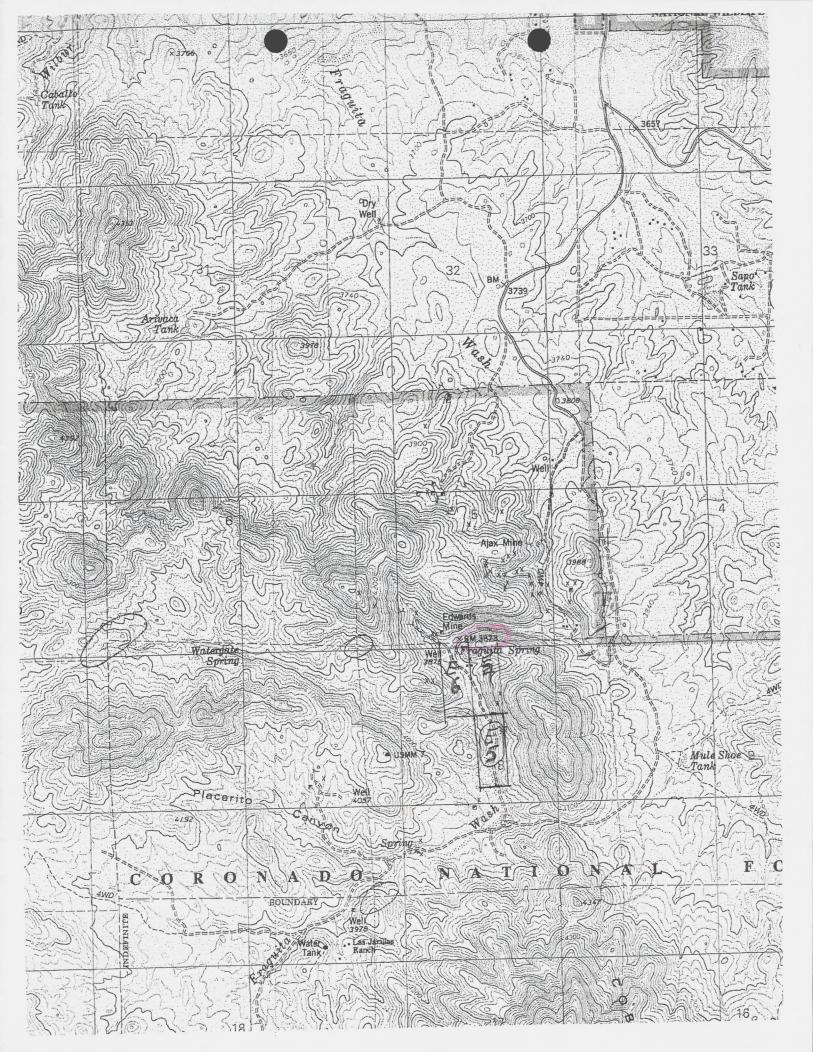

## TOWNSHIP 22 SOUTH RANGE 10 EAST OF THE GILA AND SALT RIVER MERIDIAN, ARIZONA

PIMA/SANTA CRUZ COUNTY

|              |                 |                                      | TIMEN SENTE                        | OFFICE"                       |                                                  |                                |                  | STATUS OF PUBLIC DOMAIN LAND AND MINERAL TITLES                                    |
|--------------|-----------------|--------------------------------------|------------------------------------|-------------------------------|--------------------------------------------------|--------------------------------|------------------|------------------------------------------------------------------------------------|
| 9.70 3 40.24 | 2 40.40 1 40.58 | 4 40.56 13 40.40 12 40.23            | 1 50.43 10 40.00 1 9 40.00         | 36.33 3 30.46 2 39.93 1 39.90 | 4 39.90   3 39.94   2 39.98   1 40.02            | 1 1 1                          |                  | LAND AND MINERAL TITLES                                                            |
| 9.90         | <u> </u>        | <u> </u>                             | 12 41.40                           | 5 35.30                       | 315027                                           | 671516<br>0/C1                 |                  | •                                                                                  |
| 0.10         | 6               | 1 11                                 | 7 40.00 15 43.01                   |                               | 2                                                |                                |                  |                                                                                    |
| 1            |                 | f til                                | 49.01                              |                               |                                                  | 503226<br>0/C                  |                  | INDEX TO SEGREGATED TRACTS RESURVEY ORIGINAL SURVEY                                |
| 0.30         |                 | MS 564<br>(Lot 47)<br>14.37<br>10719 | 8 40.00 14 40.00 13 39.99 12 40.00 |                               |                                                  |                                |                  | TRACT NO T R SEC SUBDIVISION                                                       |
| 0.39         |                 | 10719                                | \$5.25<br>0,45                     | SS 13<br>0/t                  | 50 2/14/1912                                     | 157364<br>D/C                  |                  |                                                                                    |
| 2.37         |                 |                                      |                                    |                               | ,                                                | 915<br>D/C                     |                  |                                                                                    |
| 437 1        |                 |                                      |                                    |                               |                                                  |                                |                  |                                                                                    |
| 0.35         | 7               | MS 583<br>((ot 48)<br>20.68          | - 9                                | 10                            | 11                                               | u 12                           |                  |                                                                                    |
| 0.17         | <               | 20.68                                |                                    |                               |                                                  | 505299<br>0/C                  |                  | FOR ORDERS AFFECTING DISPOSAL OR USE OF UNIDENTIFIED LANDS WITHDRAWN FOR CLASSIFIC |
| 20.16        |                 | \ <u>\</u>                           |                                    |                               | SS 24<br>0/c                                     | ss /s<br>_o/c                  | MA<br>019        | MINERALS, WATER AND/OR OTHER PUBLIC PUR<br>REFER TO INDEX OF MISCELLANEOUS DOCUMEN |
| 20.18        | 6620220         | **********                           |                                    | ***********                   |                                                  | SS & R. 350 Jac                | ●●<br>ANTA CRUZ  | MDS 592 NW<br>593 SE                                                               |
| 40.29        | 662079<br>D/C   | 4                                    |                                    | ·                             |                                                  | 57 8 1. 358 596<br>0/C 0/C 0/C | 023              |                                                                                    |
| 40.27        | 18              | 17                                   | 16                                 | 15                            | 14 -                                             | 55 d<br>0/c 13                 |                  |                                                                                    |
|              |                 |                                      |                                    |                               |                                                  | 397 1025436<br>0/C 0/C         |                  |                                                                                    |
| 10.25        | á.              |                                      |                                    |                               |                                                  |                                |                  |                                                                                    |
| 40.28        |                 |                                      |                                    |                               | N 47<br>D/C                                      | 1020762<br>D/C                 |                  |                                                                                    |
| 1            |                 |                                      |                                    | MS 4128<br>20.501             | 1028192<br>0/C All Ma                            | <u> </u>                       |                  |                                                                                    |
| 40.30        |                 |                                      |                                    | 1050373                       | 2.58 us 118 (Lot 378) 3.67 3.67 3.67             | 1 39.77<br>342 N. 109<br>0/6   |                  |                                                                                    |
| 40,34        | 19              | 20                                   | 21                                 | ME Pots 22                    | 23 23 387 3831                                   | 2 30.56                        |                  |                                                                                    |
| 40.35        |                 |                                      |                                    | $\sim$ 1                      |                                                  |                                |                  |                                                                                    |
| 10.30 (      |                 |                                      |                                    |                               | R 48 411<br>0/C 0/C                              |                                |                  |                                                                                    |
| 40.39        |                 |                                      | ~                                  |                               | t <u>=</u>                                       |                                |                  |                                                                                    |
| 40.32        |                 |                                      |                                    |                               |                                                  | 370 1151<br>070 070            |                  |                                                                                    |
|              | 30              | 29                                   | 28                                 | 27                            | 26                                               | 25                             |                  |                                                                                    |
| 40.25        | -               |                                      | 20                                 |                               | 01.85 4725                                       | X.                             |                  |                                                                                    |
| 40.18        |                 |                                      |                                    |                               | / /                                              |                                |                  |                                                                                    |
| 40.14        |                 |                                      |                                    |                               | <del>                                     </del> |                                |                  |                                                                                    |
| 1            |                 |                                      |                                    |                               |                                                  | ия 3263<br>57.722              |                  |                                                                                    |
| 2 40.10      |                 |                                      |                                    |                               |                                                  | Marson X                       |                  |                                                                                    |
| 3 40.06      | 31              | 32                                   | 33                                 | 34                            | 35                                               | 36                             |                  |                                                                                    |
| 4 40.02      |                 |                                      |                                    |                               |                                                  |                                |                  |                                                                                    |
| . 70016 1    |                 |                                      | Proc 1121<br>WA Coronado NF        | AR 020428<br>Pl. 187          |                                                  | Lot                            | ."<br>31'27'54"N |                                                                                    |

SCALE in choins 10 5 0 10 20 30 6 MANIMO STATUDENT
This plot is the Dureou's Record of Title, and should be used only as a graphic display of the township survey data. Records hereon do not reflect Utile shanges which may have been effected by lateral momentum of inversion of other bodies and survey introduction.

CURRENT TO NW GSR Mer

2-26-2013 ACAD T 22 S
R 10 E